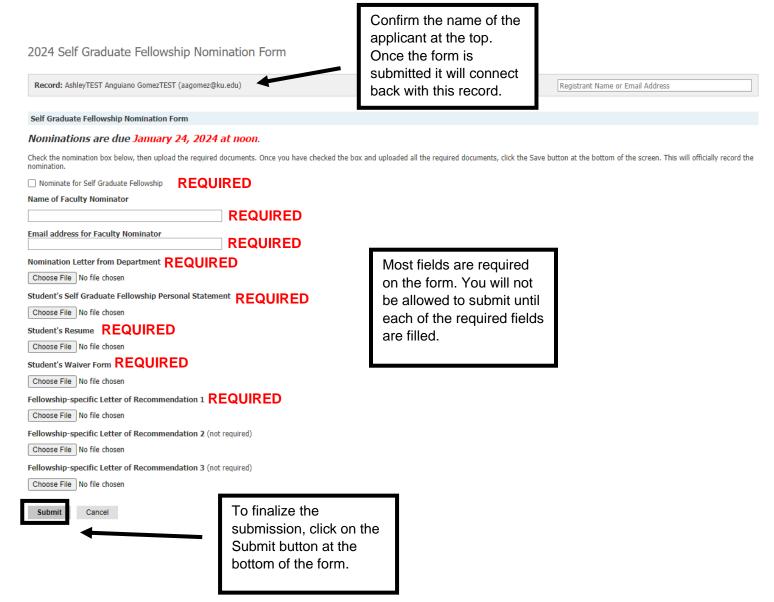

#### STEP 4: Fill out the fields on the form.

**STEP 5:** Once you click submit you will be taken back to the applicant's record. You can then start the process over again for another applicant.